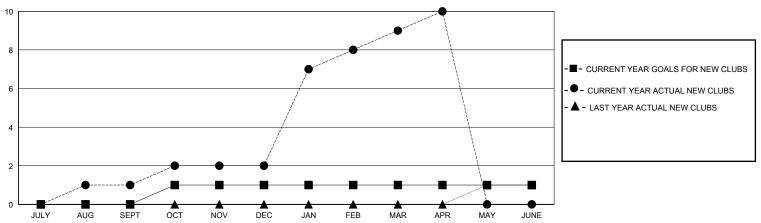

## GOALS AND ACTUAL NEW CLUBS CUMULATIVE

## District 305 N2

Results as of: 4/30/2024

| GMT:                  |               |           | GMT CA        |                       |                         |                         |                                                    |  |
|-----------------------|---------------|-----------|---------------|-----------------------|-------------------------|-------------------------|----------------------------------------------------|--|
|                       | Club          | s         |               | Members               |                         |                         |                                                    |  |
| RESULTS FOR 2023-2024 |               |           |               | RESULTS FOR 2023-2024 |                         |                         |                                                    |  |
| QUARTER               | NEW CLUB GOAL | NEW CLUBS | DROPPED CLUBS | QUARTER MEI           | MBER GROWTH NET<br>GOAL | MEMBER GROWTH<br>ACTUAL | DROPPED<br>MEMBERS ACTUAL<br>(including transfers) |  |
| JULY/AUG/SEPT         | 0             | 1         | 8             | JULY/AUG/SEPT         | 10                      | 116                     | 123                                                |  |
| OCT/NOV/DEC           | 1             | 1         | 6             | OCT/NOV/DEC           | 10                      | 92                      | 151                                                |  |
| JAN/FEB/MAR           | 0             | 7         | 1             | JAN/FEB/MAR           | 10                      | 272                     | 83                                                 |  |
| APR/MAY/JUNE          | 0             | 1         | 0             | APR/MAY/JUNE          | 10                      | 54                      | 11                                                 |  |