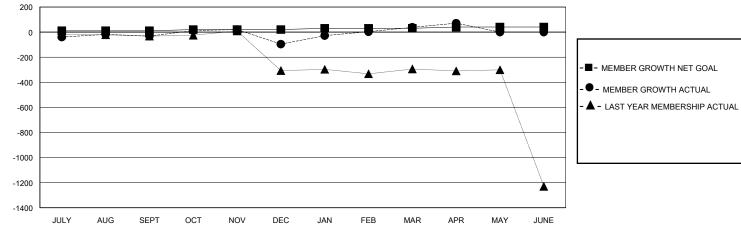

## GOALS AND ACTUAL MEMBERS CUMULATIVE

| DROPPED CLUBS: 15            |     | 61 CLUBS OF 143 ADDED 1 OR MORE<br>NEW MEMBERS | GENDER DISTRIBUTION  MALE 2,145 (75.24%) |              |       |
|------------------------------|-----|------------------------------------------------|------------------------------------------|--------------|-------|
| DROPPED MEMBERS              |     |                                                | FEMALE                                   | 706 (24.76%) |       |
| DECEASED                     | 1   | CLICK HERE FOR CUMULATIVE                      | TOTAL FAMILY UNIT MEMBERS                |              | 2,620 |
| CLUB CANCELLED 167 OTHER 200 |     | MEMBERSHIP DATA                                | FAMILY MEMBERS PAYING HALF               |              | 2,034 |
| TOTAL                        | 368 |                                                |                                          |              |       |

## District 305 N2

Results as of: 4/30/2024

| GMT:                  |               |           | GMT CA        |                       |                         |                         |                                                    |  |
|-----------------------|---------------|-----------|---------------|-----------------------|-------------------------|-------------------------|----------------------------------------------------|--|
|                       | Club          | s         |               | Members               |                         |                         |                                                    |  |
| RESULTS FOR 2023-2024 |               |           |               | RESULTS FOR 2023-2024 |                         |                         |                                                    |  |
| QUARTER               | NEW CLUB GOAL | NEW CLUBS | DROPPED CLUBS | QUARTER MEI           | MBER GROWTH NET<br>GOAL | MEMBER GROWTH<br>ACTUAL | DROPPED<br>MEMBERS ACTUAL<br>(including transfers) |  |
| JULY/AUG/SEPT         | 0             | 1         | 8             | JULY/AUG/SEPT         | 10                      | 116                     | 123                                                |  |
| OCT/NOV/DEC           | 1             | 1         | 6             | OCT/NOV/DEC           | 10                      | 92                      | 151                                                |  |
| JAN/FEB/MAR           | 0             | 7         | 1             | JAN/FEB/MAR           | 10                      | 272                     | 83                                                 |  |
| APR/MAY/JUNE          | 0             | 1         | 0             | APR/MAY/JUNE          | 10                      | 54                      | 11                                                 |  |